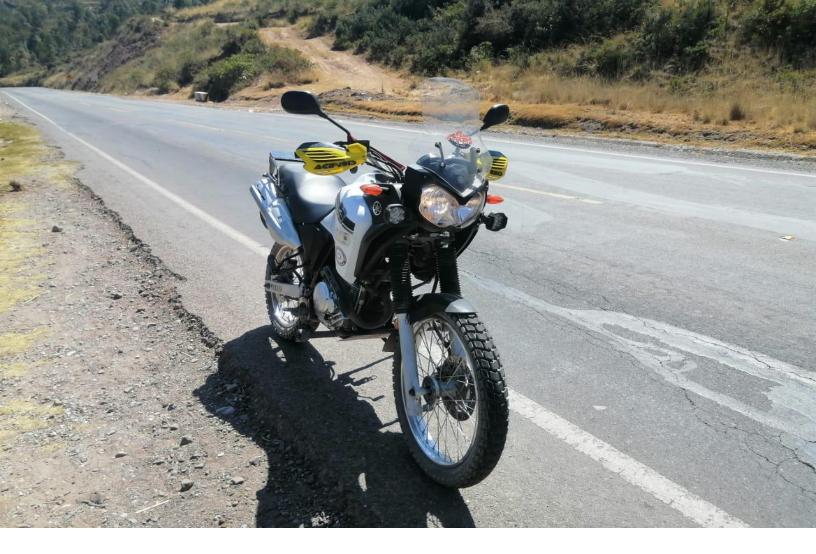

## Yamaha XTZ150 - manual

This motorcycle is suitable for those who are looking for still smaller engine size, light weight, economical travelling with offroad capabilities

This motorcycle is very popular in our store between our customers. Its seating position is very comfortable, solid built motorcycle providing smooth ride

It has amazing fuel economy reaching close to 400km on 11 fuel tank.

Our customers use it to travel around Cusco, to jungle and also around Peru.