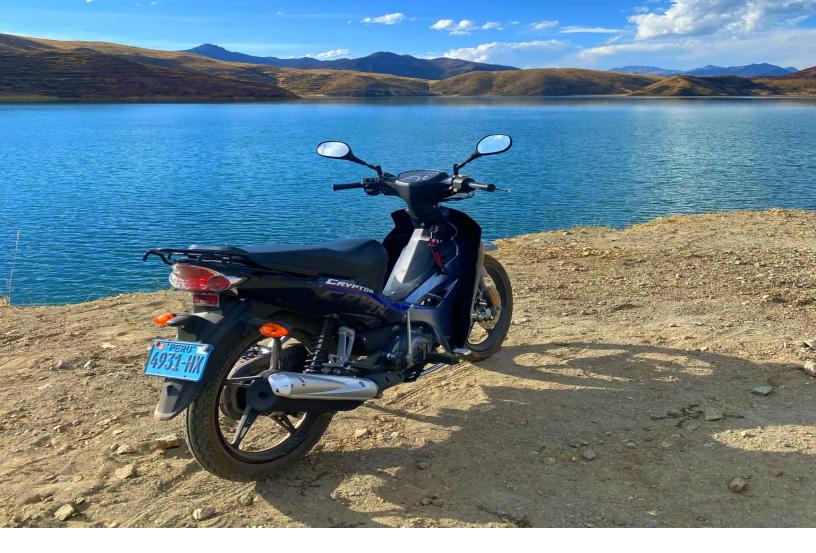

## Yamaha Crypton - semiautomatic

This semiautomatic scooter is suitable for those who are looking for small engine seize, light weight and economical travelling.

Due to its larger wheels this scooter can take you to places that are otherwise much harder to access with conventianol scooters. According to our customers it is a lot of fun riding the semiautomatic scooter. It is easy to use and it gives the feeling of riding a conventional motorcycle.

We offer only scooters and motorcycles of well known brands. This Yamaha Crypton has prooved itself to be very reilable scooter.

Our customers use it to travel to rainbow mountain jungle and other places around Cusco.