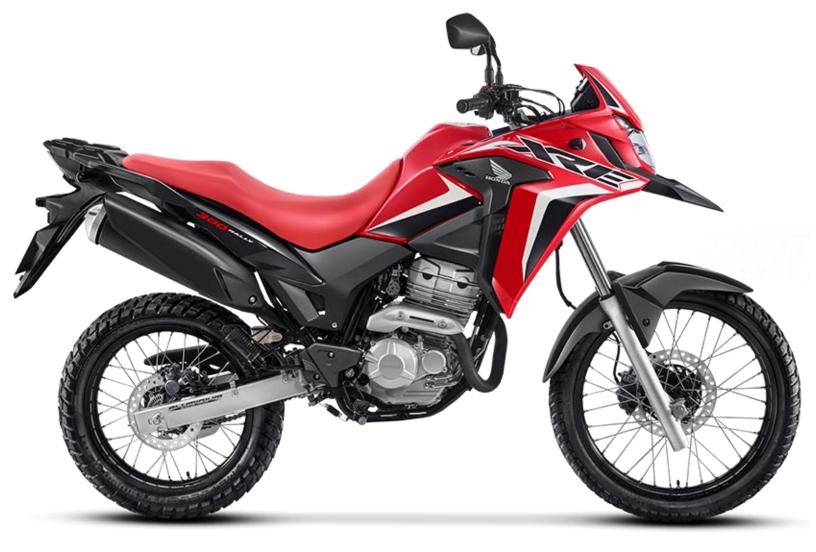

## Honda XRE300 Rally - manual

This motorcycle is suitable for those who are looking for bigger engine size but light weight, economical travelling with exceptional offroad capabilities and lower seating position then the great Yamaha Tenere 250.

This motorcycle is also very popular in our store between our customers. Its seating position is very comfortable, solid built motorcycle providing smooth ride. 21 inch front Wheel and high ground clearance guarantees to deal with any terrain.

It has amazing fuel economy and it is a perfect motorcycle for 2up.

Our customers use it to travel around Cusco, to jungle and also around Peru.