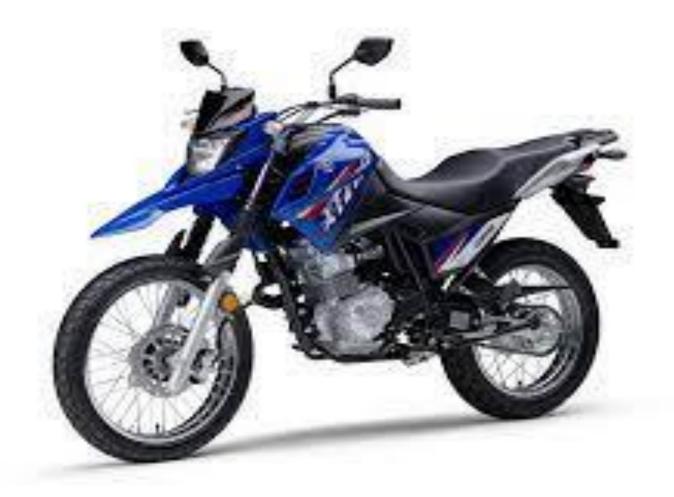

## Yamaha Tenere 250 - manual

This motorcycle is suitable for those who are looking for bigger engine size but light weight, economical travelling with exceptional offroad capabilities

This motorcycle is also very popular in our store between our customers. Its seating position is very comfortable, solid built motorcycle providing smooth ride. 21 inch front Wheel and high ground clearance guarantees to deal with any terrain.

It has amazing fuel economy and it is a perfect motorcycle for 2up.

Our customers use it to travel around Cusco, to jungle and also around Peru.