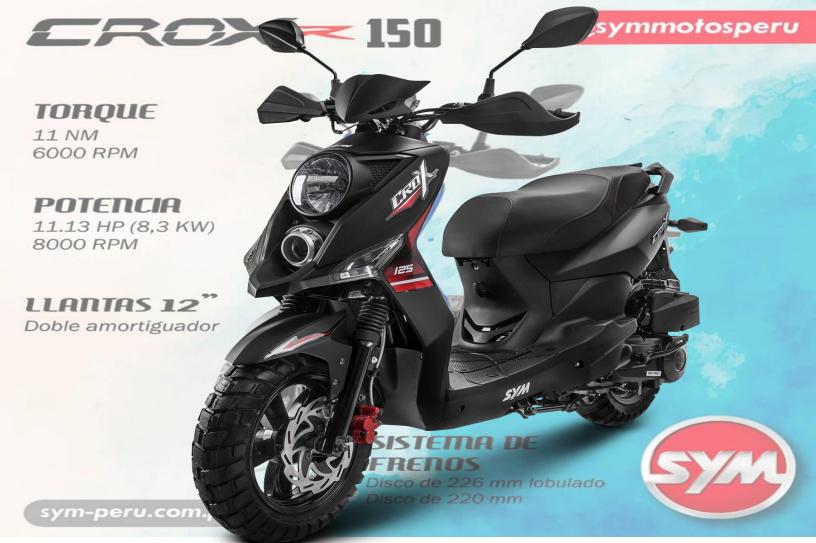

#### **Scooter - automatic**

This automatic scooter is suitable for those who are looking for more powerfull small engine seize, light weight and economical travelling.

This scooter 150cc R is made in Taiwan and due to its better quality and precise engineering it offers great power and very strong braking system.

This scooter is great for travelling longer distances or for 2up. It is also the fastest scooter in Cusco that you find in Cusco motorcycle rental agencies

Our scooter Crox125cc provides 10,05 horsepower, better handling, more seating space and definitely better reliabity.

horsepower

The Crox150cc R versión is the beast in Cusco that provides 11,5 horsepower equipped with front and rear disc brakes, double rear suspensión and increased ground clearance.