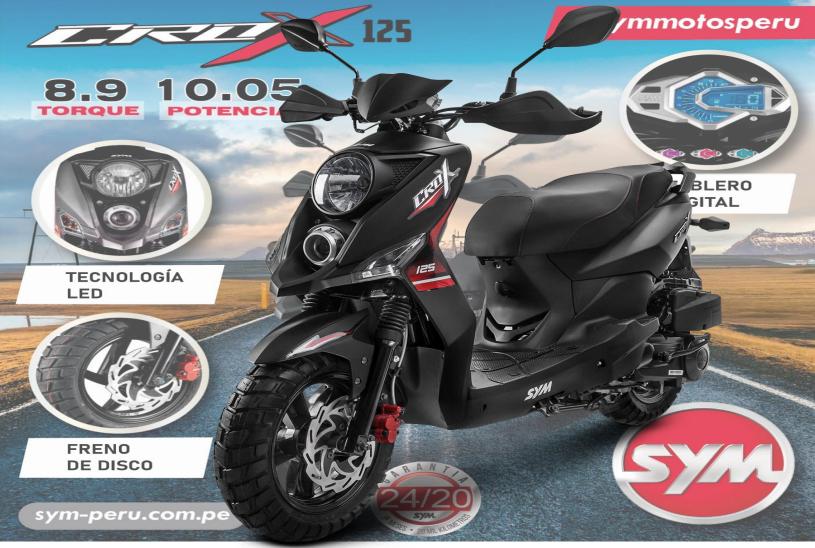

#### CROX 125 2018 ESPECIFICACIONES

| Año                 | 2018            |
|---------------------|-----------------|
| Marca               | SYM<br>Carenado |
| Versión             |                 |
| Tipo de moto        | Scooter         |
| Colores disponibles | Rojo, Blanco    |
| Posición de manejo  | Recta           |
| Número de asientos  | 2               |
| Origen de la marca  | Taiwán          |
| País de fabricación | Taiwán          |
| País de ensamblaje  | Taiwán          |

| Cilindrada (cc)           | 124.6                                                          |  |
|---------------------------|----------------------------------------------------------------|--|
|                           | 124.0                                                          |  |
| Nro de cilindros          | 1                                                              |  |
| Diámetro por carrera (mm) | 52.4x57.8                                                      |  |
| Ratio de compresión       | 10.5±0.2:1                                                     |  |
| Torque (Nm)               | 8.6                                                            |  |
| Torque RPM                | 7,000                                                          |  |
| Тіро                      | 4 tiempos, 2 válvulas, tratamiento cerámico de cilindro - SOHC |  |
| Potencia (hp)             | 10.05                                                          |  |
| Encendido                 | Electrónico / Mecánico                                         |  |
| Sistema de Arranque       | -                                                              |  |

Aire

Enfriamiento

| Sistema de frenos ABS<br>(delantero) | No                                 |  |
|--------------------------------------|------------------------------------|--|
| Tipo de freno delantero              | Disco                              |  |
| Freno delantero (detalle)            | Disco ventilado y lo <b>bulado</b> |  |
| Diámetro freno delantero<br>(mm)     | 190                                |  |
| Sistema de frenos ABS<br>(posterior) | No                                 |  |
| Tipo de freno posterior              | Tambor                             |  |
| Freno posterior (detalle)            | Tambor mecánico                    |  |

Our scooter Crox125cc provides 10,05 horsepower, better handling, more seating space and definitely better reliabity.

horsepower

The Crox150cc R versión is the beast in Cusco that provides 11,5 horsepower equipped with front and rear disc brakes, double rear suspensión and increased ground clearance.