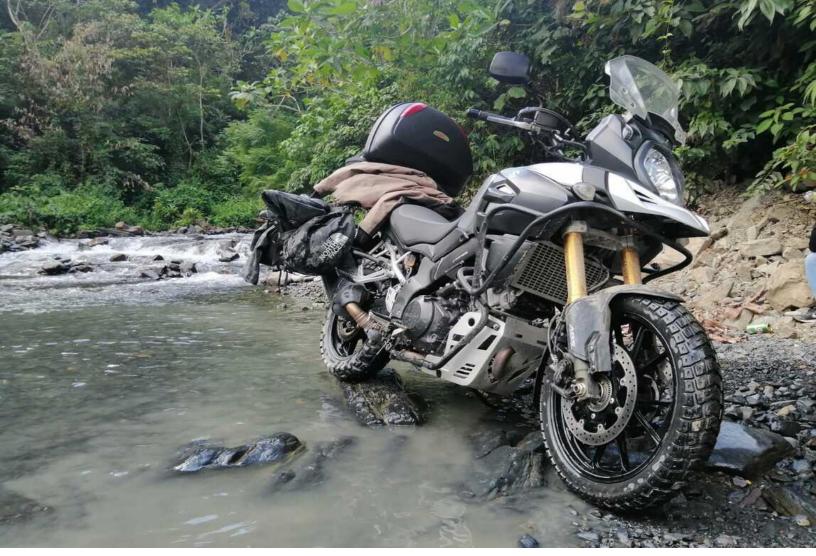

#### Suzuki Vstrom 1000 - manual

This motorcycle is suitable for those who are looking for big engine size and comfort.

This motorcycle is popular between those customers who are looking for long distance ride. Its seating position is very comfortable, solid built motorcycle providing smooth ride.

It has amazing fuel economy and it is a perfect motorcycle for long distance ride in 2up

Our customers use it to travel around Cusco, to jungle and also around Peru.